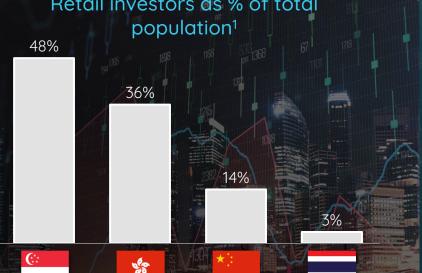

## Thailand population is underinvested

Retail investors as % of total population<sup>1</sup>