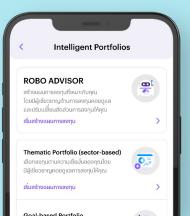

#### Investing made easier

- Automated Intelligent Porfolios
- Consolidated portfoilio view
- Personalized notification
- User-friendly UI