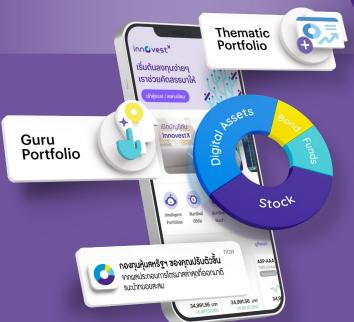

#### Unites all assets in one app

- Thai stocks
- International stocks
- Thai funds
- International funds
- Bonds
- Digital Assets