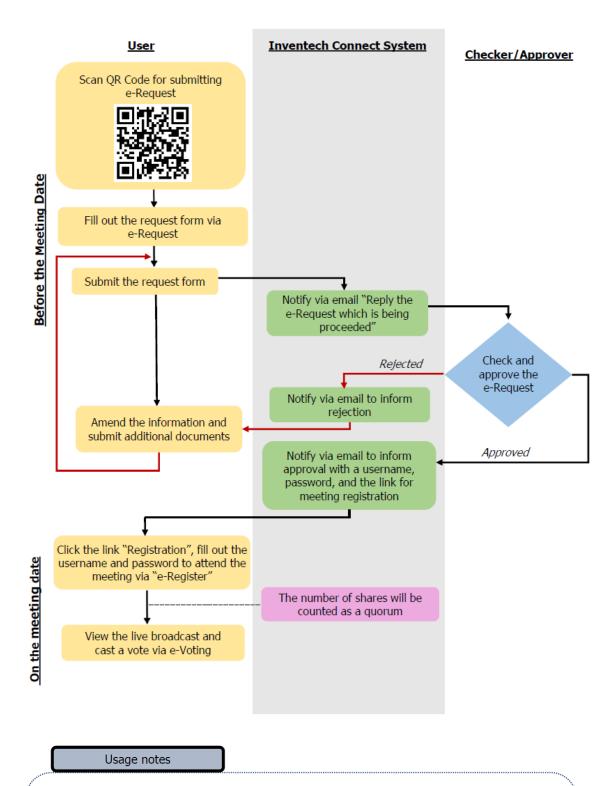

## Flowchart for the Registration and Meeting Attendance via e-Meeting



## Log-on via a consolidated account / switch account

In case of submitting multiple requests via same email and phone number, the system will consolidate the requests into one user account. In case of multiple user accounts, press the "Change Account" button to log on into other accounts and the meeting quorums of previously used accounts will still be included as the base number of votes.

## Leaving the meeting

Meeting participants may press the "Register to leave the quorum Meeting" button to leave the meeting. As such, the votes of shareholders/ proxies will be annulled for the remaining agenda items that have not yet been voted on.