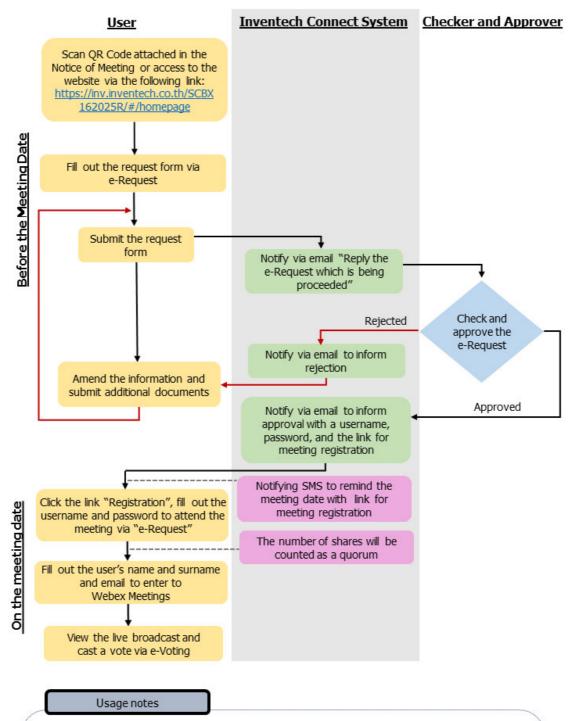

## Flowchart for the Registration and Meeting Attendance via e-Meeting



## Log-on via a consolidated account / switch account

In case of submitting multiple requests via same email and phone number, the system will consolidate the requests into one user account. In case of multiple user accounts, press the "Change Account" button to log on into other accounts and the meeting quorums of previously used accounts will still be included as the base number of votes.

## Leaving the meeting

Meeting participants may press the "Register to leave the quorum Meeting" button to leave the meeting. As such, the votes of shareholders/ proxies will be annulled for the remaining agenda items that have not yet been voted on.