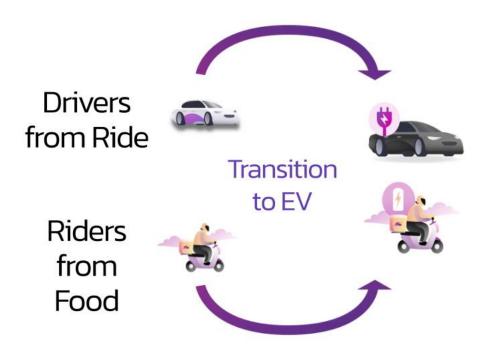

### **Personal Ride**

Safety ride-hailing

Robinhood to offer EV on subscription basis

Additional revenue

Reduced barrier to join our fleet

Support global Net Zero effort

High quality customer base started from SCBX