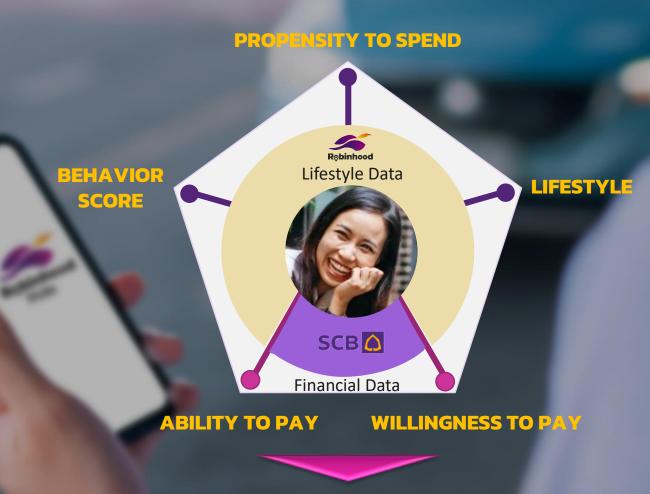

### Our data can enable consumer analytics that can be leveraged by other SCBX companies

#### Types of data collected by Robinhood

**SHOPPING PREFERENCE** 

TRAVEL BEHAVIOR

**DEMOGRAPHY** 

LIFESTYLE

**DINING BEHAVIOR** 

**FINANCIAL** 

Potentially available from SCBX

Data Models can be leveraged by SCBX Companies