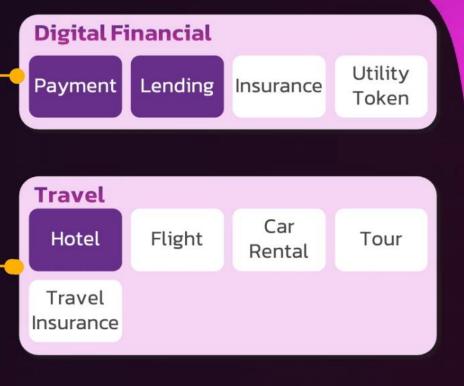

## We aim to build Robinhood into Thailand's own Super App

Urban lifestyle super app

upcoming

existing

### We have established a 3-step growth strategy

**Established Platform and** acquired users

Food

**Established** "Super App"

- Advertising Revenue
- **Data Monetization** & Financial **Product Offerings**

# ...making Robinhood well-positioned to monetize by expanding our offerings

We scaled a high-quality customer base quickly with the support from SCBX

### **Online Travel**

- Hotels (Unique experience)
- Local tour
- Car Rental
  - Shopping vouchers and discounts