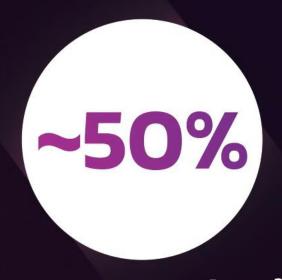

# Robinhood in turn helped acquired new customers for SCBX and capture more data on them

New to SCBX Customers acquired<sup>1</sup>

More transactions<sup>2</sup> with SCBX by Robinhood users

(vs. non-Robinhood SCBX customers)